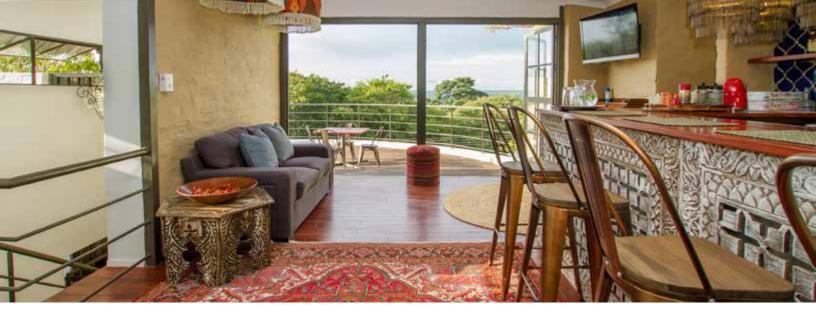

Our crowning glory is **our rooftop bar 'Treetops' with spectacular views** to the ribbon of the Zambezi and Zambia beyond. Sip a gin and tonic (or any other beverage) as you bear witness to one of our astounding sunsets and watch the lights of Livingstone and the stars emerge. 'Treetops' is operated on an honesty policy and also has tea and coffee facilities.

Other facilities include a separate lounge and dining room, with views over the pool and leafy gardens. As well as the public spaces there are plenty of private, **insta-worthy nooks** to relax and recharge in throughout the main building and gardens.