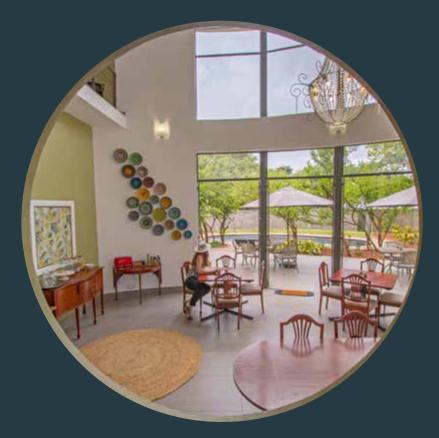

528 | Victoria Falls is a unique architectural design; modern but timeless. The architecture is complemented by rich colours and textures within the space. Wall carvings, murals and bespoke pieces such as our chandeliers have been locally made by Zimbabwe's talented artisans. These works of art add depth and dimension to the guest experience.

Other facilities include a separate lounge and dining room, with views over the pool and leafy gardens. As well as the public spaces there are plenty of private, **insta-worthy nooks** to relax and recharge in throughout the main building and gardens.