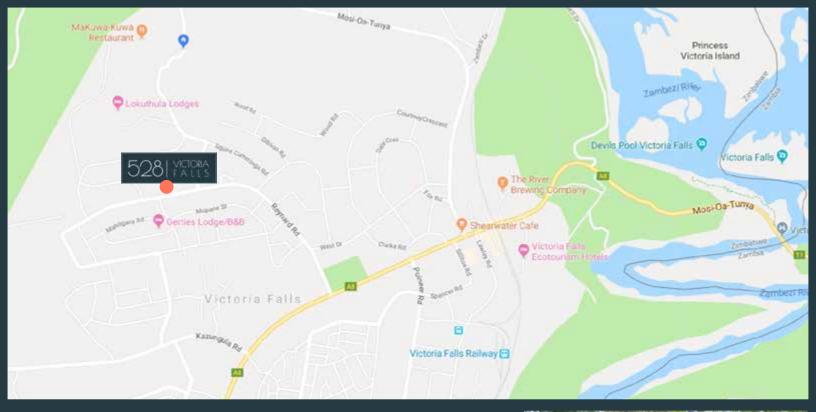

# LOCATION

- 2.5km from Victoria Falls town. •
- 3km from Victoria Falls waterfall. ۲
- 20km from Victoria Falls Airport. •